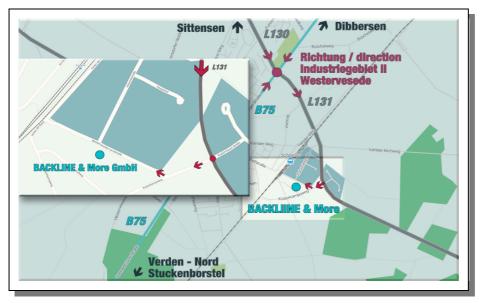

### **DESTINATION IN DETAIL**

## **ROUNDABOUT**

Exit direction WESTERVESEDE / **EICHENRING / INDUSTRIEGEBIET 2.** 

Crossing the train track until you see the large warehouse of "Baden Import" on your right. Turn right after the warehouse and right again in to Westerveseder Landstrasse / Industriegbiet 2. After 200m you will find your destination on the left. (oposite of the "Industriestrasse")