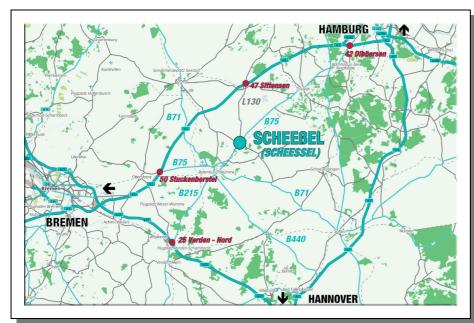

#### **DESTINATION IN GENERAL VIEW**

#### FROM HAMBURG

**A1** exit (47) **SITTENSEN** via **L130** 16km in the direction of **SCHEESSEL** up to the roundabout at village entry

#### **FROM BREMEN**

A1 exit (50) STUCKENBORSTEL via B75 24 km in the direction of **HAMBURG** up to the second roundabout at village exit Scheessel

#### **FROM HANNOVER**

A27 exit (25) VERDEN Nord via B215 20km in the direction of **ROTENBURG.** In Rotenburg via **B75** in the direction of SCHEESSEL up to second roundabout at village exit Scheessel